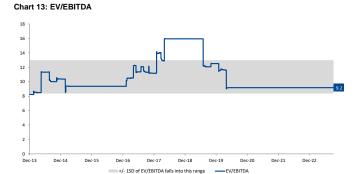

# Vietnam

|                       | Market Cap<br>(USD mn) | Price Performance |        |        | ADTV (USD mn) |       |       | P/BV (X) |     | P/E (X) |      | EV/EBITDA (X) |      | Dividend Yield (%) |     |
|-----------------------|------------------------|-------------------|--------|--------|---------------|-------|-------|----------|-----|---------|------|---------------|------|--------------------|-----|
|                       |                        | 1M                | 3M     | 12M    | 1M            | 3M    | 12M   | LTM      | NTM | LTM     | NTM  | LTM           | NTM  | LTM                | NTM |
| Vingroup              | 7,343                  | -24.6%            | -8.1%  | -14.8% | 23.4          | 29.6  | 11.1  | 1.5      | -   | 29.9    | -    | 14.0          | -    | -                  | -   |
| Bank for Foreign Trad | 20,096                 | -1.8%             | 3.3%   | 41.2%  | 4.2           | 4.6   | 3.8   | 3.2      | 3.0 | 14.8    | 14.5 | -             | -    | -                  | 1.4 |
| Vinhomes              | 8,142                  | -16.8%            | -17.3% | -10.3% | 11.1          | 11.9  | 6.7   | 1.2      | 1.2 | 4.6     | 8.7  | 6.2           | 5.8  | -                  | 3.6 |
| PetroVietnam Gas      | 8,560                  | 10.4%             | 17.0%  | -1.1%  | 2.4           | 2.4   | 1.7   | 3.0      | -   | 15.4    | -    | 9.1           | -    | 3.5                | 4.9 |
| Saigon Beer           | 3,821                  | -8.2%             | -5.6%  | -21.6% | 1.7           | 1.7   | 1.3   | 3.6      | -   | 20.0    | -    | 13.9          | -    | 3.6                | 3.0 |
| Bank for Investment   | 9,219                  | -5.5%             | 2.3%   | 30.8%  | 1.8           | 2.9   | 2.4   | 2.0      | 1.8 | 10.5    | 10.7 | -             | -    | -                  | 2.4 |
| Masan Group           | 4,486                  | -6.4%             | 1.5%   | -22.9% | 5.3           | 6.6   | 4.5   | 3.9      | -   | 79.7    | 24.4 | 19.7          | 14.7 | -                  | 1.5 |
| Techcom Bank          | 4,864                  | -2.5%             | 4.0%   | 3.5%   | 5.7           | 7.8   | 6.2   | 0.9      | 0.9 | 6.4     | 6.8  | -             | -    | -                  | 3.1 |
| VietinBank            | 5,934                  | -7.4%             | 1.9%   | 29.5%  | 7.1           | 8.5   | 5.9   | 1.2      | 1.1 | 8.1     | 8.2  | -             | -    | -                  | 2.4 |
| Vietnam Petroleum     | 1,958                  | -2.7%             | 0.4%   | 14.0%  | 1.9           | 2.3   | 1.6   | 1.9      | -   | 17.5    | -    | 9.0           | -    | 1.9                | 4.1 |
| VNINDEX INDEX         | 189,926                | -5.7%             | 3.0%   | 1.9%   | 724.8         | 797.7 | 530.6 | 1.8      | 1.6 | 16.0    | 11.6 | -             | -    | 1.6                | 3.0 |