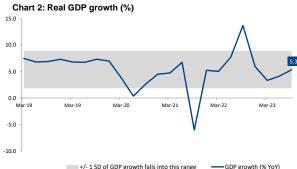

## Chart 1: Real GDP by Industry (USD bn, quarterly basis)

+/- 1 SD of GDP growth falls into this range