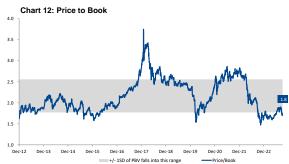

# Vietnam

|                       | Market Cap<br>(USD mn) | Price Performance |        |        | ADTV (USD mn) |       |       | P/BV (X) |     | P/E (X) |      | EV/EBITDA (X) |      | Dividend Yield (%) |     |
|-----------------------|------------------------|-------------------|--------|--------|---------------|-------|-------|----------|-----|---------|------|---------------|------|--------------------|-----|
|                       |                        | 1M                | 3M     | 12M    | 1M            | 3M    | 12M   | LTM      | NTM | LTM     | NTM  | LTM           | NTM  | LTM                | NTM |
| Vingroup              | 7,343                  | -24.6%            | -8.1%  | -14.8% | 23.4          | 29.6  | 11.1  | 1.5      | -   | 29.9    | -    | 14.0          | -    | -                  | -   |
| Bank for Foreign Trad | 20,096                 | -1.8%             | 3.3%   | 41.2%  | 4.2           | 4.6   | 3.8   | 3.2      | 3.0 | 14.8    | 14.5 | -             | -    | -                  | 1.4 |
| Vinhomes              | 8,142                  | -16.8%            | -17.3% | -10.3% | 11.1          | 11.9  | 6.7   | 1.2      | 1.2 | 4.6     | 8.7  | 6.2           | 5.8  | -                  | 3.6 |
| PetroVietnam Gas      | 8,560                  | 10.4%             | 17.0%  | -1.1%  | 2.4           | 2.4   | 1.7   | 3.0      | -   | 15.4    | -    | 9.1           | -    | 3.5                | 4.9 |
| Saigon Beer           | 3,821                  | -8.2%             | -5.6%  | -21.6% | 1.7           | 1.7   | 1.3   | 3.6      | -   | 20.0    | -    | 13.9          | -    | 3.6                | 3.0 |
| Bank for Investment   | 9,219                  | -5.5%             | 2.3%   | 30.8%  | 1.8           | 2.9   | 2.4   | 2.0      | 1.8 | 10.5    | 10.7 | -             | -    | -                  | 2.4 |
| Masan Group           | 4,486                  | -6.4%             | 1.5%   | -22.9% | 5.3           | 6.6   | 4.5   | 3.9      | -   | 79.7    | 24.4 | 19.7          | 14.7 | -                  | 1.5 |
| Techcom Bank          | 4,864                  | -2.5%             | 4.0%   | 3.5%   | 5.7           | 7.8   | 6.2   | 0.9      | 0.9 | 6.4     | 6.8  | -             | -    | -                  | 3.1 |
| VietinBank            | 5,934                  | -7.4%             | 1.9%   | 29.5%  | 7.1           | 8.5   | 5.9   | 1.2      | 1.1 | 8.1     | 8.2  | -             | -    | -                  | 2.4 |
| Vietnam Petroleum     | 1,958                  | -2.7%             | 0.4%   | 14.0%  | 1.9           | 2.3   | 1.6   | 1.9      | -   | 17.5    | -    | 9.0           | -    | 1.9                | 4.1 |
| VNINDEX INDEX         | 189,926                | -5.7%             | 3.0%   | 1.9%   | 724.8         | 797.7 | 530.6 | 1.8      | 1.6 | 16.0    | 11.6 | -             | -    | 1.6                | 3.0 |