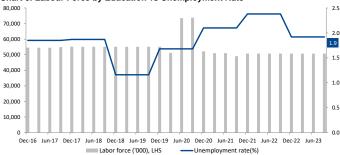

#### Chart 3: Real Interest rate & 10yr Government Bond Yield

Chart 5: Labour Force by Education vs Unemployment Rate

Chart 7: Currency

Chart 4: Government Debt to GDP (%)

Chart 6: Manufacturing PMI

Chart 8: Population Pyramid (mn people)

2023E GDP Growth

4.7%

Land area

Government Debt to GDP

**t** 37%

2023E Unemployment rate

2.4%

Ho Chi Minh Stock Exchange (VNINDEX)