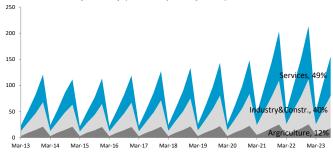

## Chart 1: Real GDP by Industry (USD bn, quarterly basis)

+/- 1 SD of GDP growth falls into this range