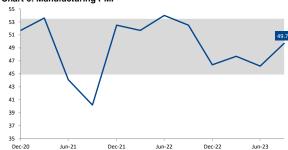

#### Chart 3: Real Interest rate & 10yr Government Bond Yield

Chart 5: Labour Force by Education vs Unemployment Rate

Chart 7: Currency

Chart 4: Government Debt to GDP (%)

Chart 6: Manufacturing PMI

Chart 8: Population Pyramid (mn people)