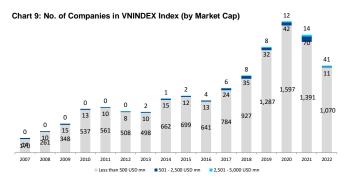

| 4,864                  | -2.5%             | 4.0%   | 3.5%   | 5.7           | 7.8   | 6.2   | 0.9      | 0.9 | 6.4     | 6.8  | -             | -    | -                  | 3.1 |
| VietinBank            | 5,934                  | -7.4%             | 1.9%   | 29.5%  | 7.1           | 8.5   | 5.9   | 1.2      | 1.1 | 8.1     | 8.2  | -             | -    | -                  | 2.4 |
| Vietnam Petroleum     | 1,958                  | -2.7%             | 0.4%   | 14.0%  | 1.9           | 2.3   | 1.6   | 1.9      | -   | 17.5    | -    | 9.0           | -    | 1.9                | 4.1 |
| VNINDEX INDEX         | 189,926                | -5.7%             | 3.0%   | 1.9%   | 724.8         | 797.7 | 530.6 | 1.8      | 1.6 | 16.0    | 11.6 | -             | -    | 1.6                | 3.0 |