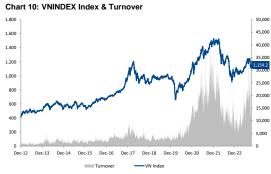

July 20, 2000

Listed Companies<sup>1</sup> 394

Indices Market Cap (USD bn)2 190.2

875.6

Daily Turnover (USD mn)3

3 1 month ADTV

Founded

# Vietnam

|                       | Market Cap<br>(USD mn) | Price Performance |        |        | ADTV (USD mn) |       |       | P/BV (X) |     | P/E (X) |      | EV/EBITDA (X) |      | Dividend Yield (%) |     |
|-----------------------|------------------------|-------------------|--------|--------|---------------|-------|-------|----------|-----|---------|------|---------------|------|--------------------|-----|
|                       |                        | 1M                | 3M     | 12M    | 1M            | 3M    | 12M   | LTM      | NTM | LTM     | NTM  | LTM           | NTM  | LTM                | NTM |
| Vingroup              | 7,343                  | -24.6%            | -8.1%  | -14.8% | 23.4          | 29.6  | 11.1  | 1.5      | -   | 29.9    | -    | 14.0          | -    | -                  | -   |
| Bank for Foreign Trad | 20,096                 | -1.8%             | 3.3%   | 41.2%  | 4.2           | 4.6   | 3.8   | 3.2      | 3.0 | 14.8    | 14.5 | -             | -    | -                  | 1.4 |
| Vinhomes              | 8,142                  | -16.8%            | -17.3% | -10.3% | 11.1          | 11.9  | 6.7   | 1.2      | 1.2 | 4.6     | 8.7  | 6.2           | 5.8  | -                  | 3.6 |
| PetroVietnam Gas      | 8,560                  | 10.4%             | 17.0%  | -1.1%  | 2.4           | 2.4   | 1.7   | 3.0      | -   | 15.4    | -    | 9.1           | -    | 3.5                | 4.9 |
| Saigon Beer           | 3,821                  | -8.2%             | -5.6%  | -21.6% | 1.7           | 1.7   | 1.3   | 3.6      | -   | 20.0    | -    | 13.9          | -    | 3.6                | 3.0 |
| Bank for Investment   | 9,219                  | -5.5%             | 2.3%   | 30.8%  | 1.8           | 2.9   | 2.4   | 2.0      | 1.8 | 10.5    | 10.7 | -             | -    | -                  | 2.4 |
| Masan Group           | 4,486                  | -6.4%             | 1.5%   | -22.9% | 5.3           | 6.6   | 4.5   | 3.9      | -   | 79.7    | 24.4 | 19.7          | 14.7 | -                  | 1.5 |
| Techcom Bank          | 4,864                  | -2.5%             | 4.0%   | 3.5%   | 5.7           | 7.8   | 6.2   | 0.9      | 0.9 | 6.4     | 6.8  | -             | -    | -                  | 3.1 |
| VietinBank            | 5,934                  | -7.4%             | 1.9%   | 29.5%  | 7.1           | 8.5   | 5.9   | 1.2      | 1.1 | 8.1     | 8.2  | -             | -    | -                  | 2.4 |
| Vietnam Petroleum     | 1,958                  | -2.7%             | 0.4%   | 14.0%  | 1.9           | 2.3   | 1.6   | 1.9      | -   | 17.5    | -    | 9.0           | -    | 1.9                | 4.1 |
| VNINDEX INDEX         | 189,926                | -5.7%             | 3.0%   | 1.9%   | 724.8         | 797.7 | 530.6 | 1.8      | 1.6 | 16.0    | 11.6 | -             | -    | 1.6                | 3.0 |