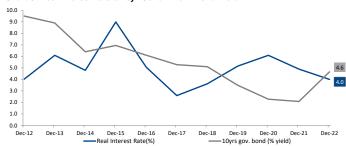

#### Chart 3: Real Interest rate & 10yr Government Bond Yield

Chart 5: Labour Force by Education vs Unemployment Rate

Chart 7: Currency

Chart 4: Government Debt to GDP (%)

Chart 6: Manufacturing PMI

Chart 8: Population Pyramid (mn people)