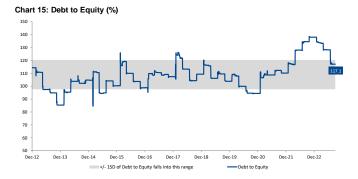

#### Chart 3: Real Interest rate & 10yr Government Bond Yield

Chart 5: Labour Force by Education vs Unemployment Rate

Chart 7: Currency

Chart 4: Government Debt to GDP (%)

Chart 6: Manufacturing PMI

Chart 8: Population Pyramid (mn people)