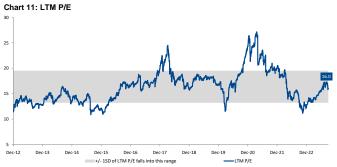

# Vietnam

|                       | Market Cap<br>(USD mn) | Price Performance |        |        | ADTV (USD mn) |       |       | P/BV (X) |     | P/E (X) |      | EV/EBITDA (X) |      | Dividend Yield (%) |     |
|-----------------------|------------------------|-------------------|--------|--------|---------------|-------|-------|----------|-----|---------|------|---------------|------|--------------------|-----|
|                       |                        | 1M                | 3M     | 12M    | 1M            | 3M    | 12M   | LTM      | NTM | LTM     | NTM  | LTM           | NTM  | LTM                | NTM |
| Vingroup              | 7,343                  | -24.6%            | -8.1%  | -14.8% | 23.4          | 29.6  | 11.1  | 1.5      | -   | 29.9    | -    | 14.0          | -    | -                  | -   |
| Bank for Foreign Trad | 20,096                 | -1.8%             | 3.3%   | 41.2%  | 4.2           | 4.6   | 3.8   | 3.2      | 3.0 | 14.8    | 14.5 | -             | -    | -                  | 1.4 |
| Vinhomes              | 8,142                  | -16.8%            | -17.3% | -10.3% | 11.1          | 11.9  | 6.7   | 1.2      | 1.2 | 4.6     | 8.7  | 6.2           | 5.8  | -                  | 3.6 |
| PetroVietnam Gas      | 8,560                  | 10.4%             | 17.0%  | -1.1%  | 2.4           | 2.4   | 1.7   | 3.0      | -   | 15.4    | -    | 9.1           | -    | 3.5                | 4.9 |
| Saigon Beer           | 3,821                  | -8.2%             | -5.6%  | -21.6% | 1.7           | 1.7   | 1.3   | 3.6      | -   | 20.0    | -    | 13.9          | -    | 3.6                | 3.0 |
| Bank for Investment   | 9,219                  | -5.5%             | 2.3%   | 30.8%  | 1.8           | 2.9   | 2.4   | 2.0      | 1.8 | 10.5    | 10.7 | -             | -    | -                  | 2.4 |
| Masan Group           | 4,486                  | -6.4%             | 1.5%   | -22.9% | 5.3           | 6.6   | 4.5   | 3.9      | -   | 79.7    | 24.4 | 19.7          | 14.7 | -                  | 1.5 |
| Techcom Bank          | 4,864                  | -2.5%             | 4.0%   | 3.5%   | 5.7           | 7.8   | 6.2   | 0.9      | 0.9 | 6.4     | 6.8  | -             | -    | -                  | 3.1 |
| VietinBank            | 5,934                  | -7.4%             | 1.9%   | 29.5%  | 7.1           | 8.5   | 5.9   | 1.2      | 1.1 | 8.1     | 8.2  | -             | -    | -                  | 2.4 |
| Vietnam Petroleum     | 1,958                  | -2.7%             | 0.4%   | 14.0%  | 1.9           | 2.3   | 1.6   | 1.9      | -   | 17.5    | -    | 9.0           | -    | 1.9                | 4.1 |
| VNINDEX INDEX         | 189,926                | -5.7%             | 3.0%   | 1.9%   | 724.8         | 797.7 | 530.6 | 1.8      | 1.6 | 16.0    | 11.6 | -             | -    | 1.6                | 3.0 |